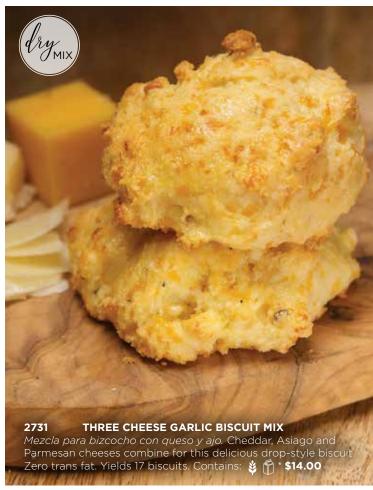

ives** 

**No Partially Hydrogenated Oils** 

















### 2062 **MUFFIN ASSORTMENT** 9 COUNT

Surtido de muffins. These delicious, individually wrapped Otis Spunkmeyer muffins are sure to hit the spot on-the-go. With three scrumptious flavors to choose from, you'll keep coming back for more. The assortment contains 3 Chocolate Chocolate Chip Muffins, 3 Banana Nut Muffins and 3 Wild Blueberry Muffins. Zero trans fat. Op Contains: 🗯 🙈 Tree nut Walnut\* \$19.00

### 9112 **TURTLE CHEESECAKE**

Pastel de queso rociado con chocolate y caramelo. A decadent chocolate crust holds the velvety, rich caramel cheesecake topped generously with walnuts, chocolate chips, drizzles of caramel. 32 oz. (U)D Contains: 🔞 🙉 🎢 🗞 Tree nut - Walnut\* \$23.00

relish!





















































you would find at your favorite restaurant or deli. Each packet

serves 3. Zero trans fat. Contains: \* \$16.00























### 5026 **DELUXE MIXED NUTS**

Mezcla de nueces. Premium mixture of fresh roasted cashews, peanuts, pecans, Brazil nuts, almonds and filberts. Zero trans fat. 7 oz. \*\*\* PAREVE Contains: # \$10.00

### 4795 **GUMMI BEARS**

Gomitas de ositos. Bursting with color and flavor and always great for snacking. Zero trans fat. 10 oz. No allergens. \$8.50

### 4801 **NEON WORMS**

Gomitas de gusanos. The wild fruit flavors of these gummy worms match their wild neon colors. Dusted with sour sugar, these worms will make your mouth pucker. Zero trans fat. 9 oz. No allergens. \$8.50

### 4947 **CHOCOLATE COVERED RAISINS**

Pasas cubiertas con chocolate.