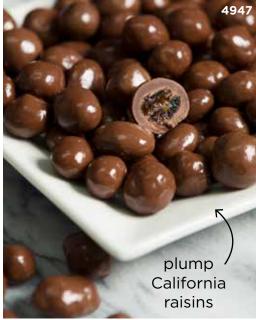

### 4947 **CHOCOLATE COVERED RAISINS**

Pasas cubiertas con chocolate. Plump California raisins are covered in rich milk chocolate to create these scrumptious candy sensations! Zero trans fat. 7.5 oz. 🚱 Contains: \$9.00