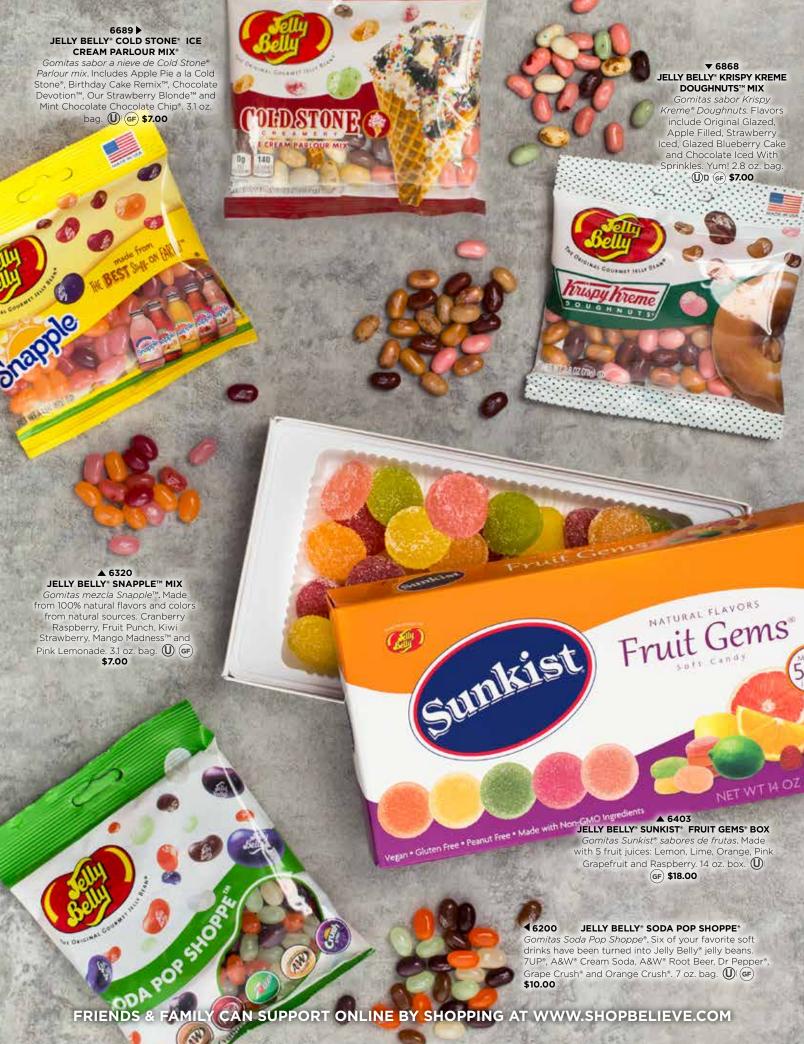

Freshly salted pretzels smothered in creamy milk chocolate. Zero trans fat. 6.5 oz. 🚱 Contains: 👙 🖺 \$8.50

### 4656 **SOUR CHERRIES**

Cerezas Agridulces. These bite-sized sour explosions deliver a mouth-puckering cherry punch. Zero trans fat. 9 oz. **\$8.50** 

### 4552 **COCOA DUSTED CHOCOLATE COVERED ALMONDS**

Almendras cubiertas con chocolate. Whole almonds are dipped in creamy milk chocolate and then delicately dusted with cocoa powder creating a delicious combination of sweet and semi-sweet chocolate flavors. Zero trans fat. 5 oz. 🕲 Contains: 🖺 📞 🧳 Almond \$9.50

### 4909 **HAWAIIAN FRUIT MIX**

Mezcla de frutas Hawaianas. A colorful variety of raisins, banana chips, chipped coconut, pineapple and papaya bursting with tropical flavor. Zero trans fat. 9 oz. Contains:



















MADE IN THE U.S.A.,
KOSHER, GLUTEN FREE,
DAIRY FREE, FAT FREE,
VEGETARIAN FRIENDLY
AND MADE IN A PEANUT
FREE ENVIRONMENT

# 5117 ENGLISH BUTTER TOFFEE

Caramelo de Mantequilla. English toffee made with real butter, milk chocolate and chopped pecans is sure to make any mouth water. Zero trans fat. 6 oz. box. ® Contains:

# 5105 PECANBACKS® CARAMEL CLUSTERS

Nueces Pacanas cubiertas con caramelo y chocolate. Crisp pecans and creamy caramel smothered in delicious milk chocolate. 7.5 oz. box.

© Contains: 
© Pecan
\$13.50

# 5672 DARK CHOCOLATE SEA SALT CARAMELS

Caramelo cubierto con chocolate negro y sal de mar. A delicious combination of buttery caramels, coated in dark chocolate and dusted with the tiniest flecks of sea salt. Zero trans fat. 6 oz. © Contains: \$\infty\$ \$12.00

# 5114