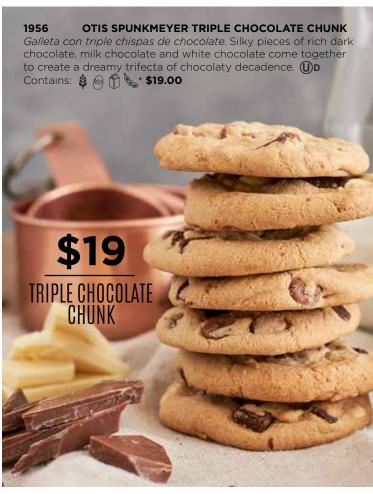

# SWEET & SWEET &









(2)

PRETZELS



PIZZAS





CHOCOLATES



NUTS







PAY WITH **CREDIT OR DEBIT** 

TEXT PAY TO 555888





































### 2011 **OTIS SPUNKMEYER CHOCOLATE REESE'S® PIECES**

Galleta de Reese's® Pieces de chocolate. Chocolate cookie dough loaded with Reese's Pieces® candies for a peanut buttery and chocolate delight! 🕕 D Contains: 👙 🙈 🛱 🗞 🧳 Peanut\* **\$19.00** 

# **OTIS SPUNKMEYER BUTTER SUGAR**

Azucar. Creamy butter blended with just the right balance of sugar makes this classic cookie taste just like it was baked from scratch. (Up Contains: 👙 👰 📅 \* \$19.00

# OTIS SPUNKMEYER CARNIVAL CANDIES

Carnaval. Colorful semi-sweet confection-covered chocolate candies make this cookie fun to look at - and even more fun to eat. (Op Contains: 👙 🙈 📅 🗞\* \$19.00



**Cookies per Box** 

**No Added Preservatives** 

**No Partially Hydrogenated Oils** 

















### 2062 **MUFFIN ASSORTMEN