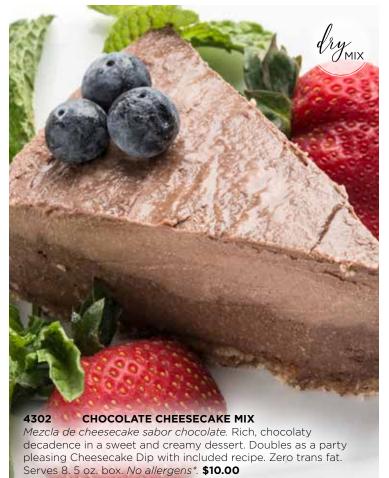

es** 

**No Partially Hydrogenated Oils** 

















### 2062 **MUFFIN ASSORTMENT** 9 COUNT

Surtido de muffins. These delicious, individually wrapped Otis Spunkmeyer muffins are sure to hit the spot on-the-go. With three scrumptious flavors to choose from, you'll keep coming back for more. The assortment contains 3 Chocolate Chocolate Chip Muffins, 3 Banana Nut Muffins and 3 Wild Blueberry Muffins. Zero trans fat. Op Contains: 🗯 🙈 Tree nut Walnut\* \$19.00

### 9112 **TURTLE CHEESECAKE**

Pastel de queso rociado con chocolate y caramelo. A decadent chocolate crust holds the velvety, rich caramel cheesecake topped generously with walnuts, chocolate chips, drizzles of caramel. 32 oz. (U)D Contains: 🔞 🙉 🎢 🗞 Tree nut - Walnut\* \$23.00

relish!





















































you would find at your favorite restaurant or deli. Each packet

serves 3. Zero trans fat. Contains: \* \$16.00























### 5026 **DELUXE MIXED NUTS**

Mezcla de nueces. Premium mixture of fresh roasted cashews, peanuts, pecans, Brazil nuts, almonds and filberts. Zero trans fat. 7 oz. \*\*\* PAREVE Contains: # \$10.00

### 4795 **GUMMI BEARS**

Gomitas de ositos. Bursting with color and flavor and always great for snacking. Zero trans fat. 10 oz. No allergens. \$8.50

### 4801 **NEON WORMS**

Gomitas de gusanos. The wild fruit flavors of these gummy worms match their wild neon colors. Dusted with sour sugar, these worms will make your mouth pucker. Zero trans fat. 9 oz. No allergens. \$8.50

### 4947 **CHOCOLATE COVERED RAISINS**

Pasas cubiertas con chocolate. P