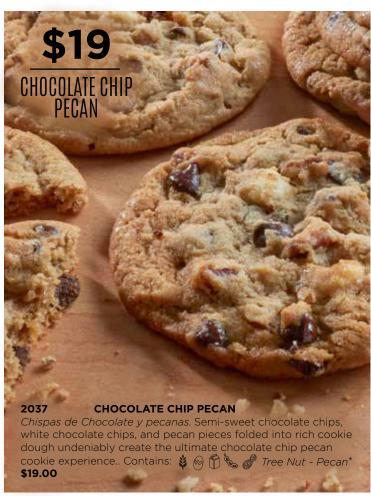

IT** 

TEXT PAY TO 555888





































### 2011 **OTIS SPUNKMEYER CHOCOLATE REESE'S® PIECES**

Galleta de Reese's® Pieces de chocolate. Chocolate cookie dough loaded with Reese's Pieces® candies for a peanut buttery and chocolate delight! 🕕 D Contains: 👙 🙈 🛱 🗞 🧳 Peanut\* **\$19.00** 

# **OTIS SPUNKMEYER BUTTER SUGAR**

Azucar. Creamy butter blended with just the right balance of sugar makes this classic cookie taste just like it was baked from scratch. (Up Contains: 👙 👰 📅 \* \$19.00

# OTIS SPUNKMEYER CARNIVAL CANDIES

Carnaval. Colorful semi-sweet confection-covered chocolate candies make this cookie fun to look at - and even more fun to eat. (Op Contains: 👙 🙈 📅 🗞\* \$19.00



**Cookies per Box** 

**No Added Preservatives** 

**No Partially Hydrogenated Oils** 

















### 2062 **MUFFIN ASSORTMENT** 9 COUNT

Surtido de muffins. These delicious, individually wrapped Otis Spunkmeyer muffins are sure to hit the spot on-the-go. With three scrumptious flavors to choose from, you'll keep coming back for more. The assortment contains 3 Chocolate Chocolate Chip Muffins, 3 Banana Nut Muffins and 3 Wild Blueberry Muffins. Zero trans fat. Op Contains: 🗯 🙈 Tree nut Walnut\* \$19.00

### 9112 **TURTLE CHEESECAKE**

Pastel de queso rociado con chocolate y caramelo. A decadent chocolate crust holds the velvety, rich caramel cheesecake topped generously with walnuts, chocolate chips, drizzles of caramel. 32 oz. (U)D Contains: 🔞 🙉 🎢 🗞 Tree nut - Walnut\* \$23.00

relish!





















































you would find at your favorite