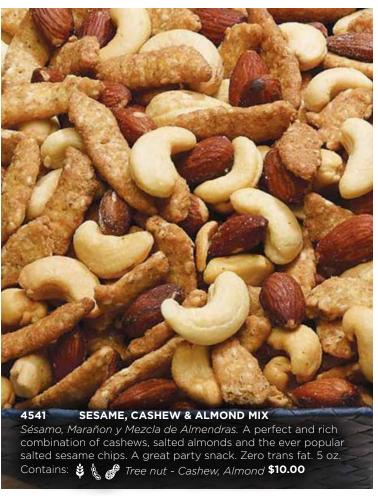

dividually wrapped Otis Spunkmeyer muffins are sure to hit the spot on-the-go. With three scrumptious flavors to choose from, you'll keep coming back for more. The assortment contains 3 Chocolate Chocolate Chip Muffins, 3 Banana Nut Muffins and 3 Wild Blueberry Muffins. Zero trans fat. Op Contains: 🗯 🙈 Tree nut Walnut\* \$19.00

### 9112 **TURTLE CHEESECAKE**

Pastel de queso rociado con chocolate y caramelo. A decadent chocolate crust holds the velvety, rich caramel cheesecake topped generously with walnuts, chocolate chips, drizzles of caramel. 32 oz. (U)D Contains: 🔞 🙉 🎢 🗞 Tree nut - Walnut\* \$23.00

relish!





















































you would find at your favorite restaurant or deli. Each packet

serves 3. Zero trans fat. Contains: \* \$16.00























### 5026 **DELUXE MIXED NUTS**

Mezcla de nueces. Premium mixture of fresh roasted cashews, peanuts, pecans, Brazil nuts, almonds and filberts. Zero trans fat. 7 oz. \*\*\* PAREVE Contains: # \$10.00

### 4795 **GUMMI BEARS**

Gomitas de ositos. Bursting with color and flavor and always great for snacking. Zero trans fat. 10 oz. No allergens. \$8.50

### 4801 **NEON WORMS**

Gomitas de gusanos. The wild fruit flavors of these gummy worms match their wild neon colors. Dusted with sour sugar, these worms will make your mouth pucker. Zero trans fat. 9 oz. No allergens. \$8.50

### 4947 **CHOCOLATE COVERED RAISINS**

Pasas cubiertas con chocolate. Plump California raisins are covered in rich milk chocolate to create these scrumptious candy sensations! Zero trans fat. 7.5 oz. 🚱 Contains