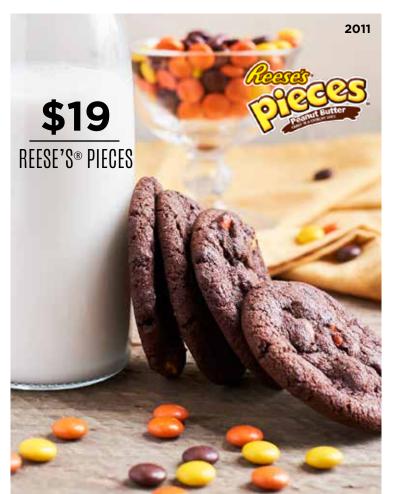

### 2011 **OTIS SPUNKMEYER CHOCOLATE REESE'S® PIECES**

Galleta de Reese's® Pieces de chocolate. Chocolate cookie dough loaded with Reese's Pieces® candies for a peanut buttery and chocolate delight! 🕕 D Contains: 👙 🙈 🛱 🗞 🧳 Peanut\* **\$19.00** 