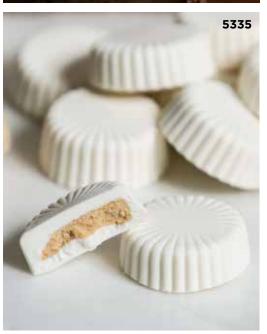

# 5335 WHITE CHOCOLATE PEANUT BUTTER CUPS

Chocolates blanco con crema de cacahuate. Enjoy a twist on the classic peanut butter cup with smooth white chocolate wrapped around creamy peanut butter. Zero trans fat. 6 oz. box.

© Contains: Peanut \$12.00