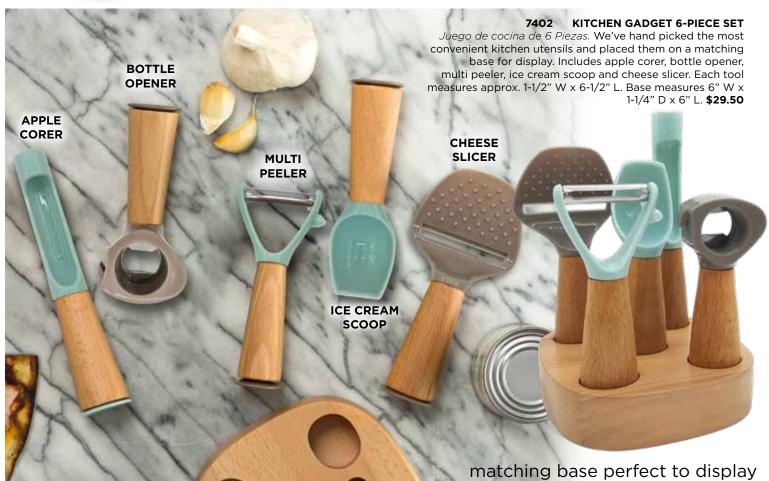

dually wrapped Otis Spunkmeyer muffins are sure to hit the spot on-the-go. With three scrumptious flavors to choose from, you'll keep coming back for more. The assortment contains 3 Chocolate Chocolate Chip Muffins, 3 Banana Nut Muffins and 3 Wild Blueberry Muffins. Zero trans fat. Op Contains: 🗯 🙈 Tree nut Walnut\* \$19.00

### 9112 **TURTLE CHEESECAKE**

Pastel de queso rociado con chocolate y caramelo. A decadent chocolate crust holds the velvety, rich caramel cheesecake topped generously with walnuts, chocolate chips, drizzles of caramel. 32 oz. (U)D Contains: 🔞 🙉 🎢 🗞 Tree nut - Walnut\* \$23.00

relish!





















































you would find at your favorite restaurant or deli. Each packet

serves 3. Zero trans fat. Contains: \* \$16.00























### 5026 **DELUXE MIXED NUTS**

Mezcla de nueces. Premium mixture of fresh roasted cashews, peanuts, pecans, Brazil nuts, almonds and filberts. Zero trans fat. 7 oz. \*\*\* PAREVE Contains: # \$10.00

### 4795 **GUMMI BEARS**

Gomitas de ositos. Bursting with color and flavor and always great for snacking. Zero trans fat. 10 oz. No allergens. \$8.50

### 4801 **NEON WORMS**

Gomitas de gusanos. The wild fruit flavors of these gummy worms match their wild neon colors. Dusted with sour sugar, these worms will make your mouth pucker. Zero trans fat. 9 oz. No allergens. \$8.50

### 4947 **CHOCOLATE COVERED RAISINS**

Pasas cubiertas con chocolate. Plump California raisins are covered in rich milk chocolate to create these scrumptious candy sensations! Zero trans fat. 7.5 oz. 🚱 Contains: \$