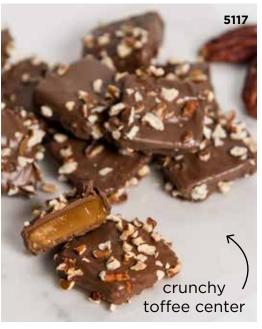

# 5117 ENGLISH BUTTER TOFFEE

Caramelo de Mantequilla. English toffee made with real butter, milk chocolate and chopped pecans is sure to make any mouth water. Zero trans fat. 6 oz. box. ® Contains: