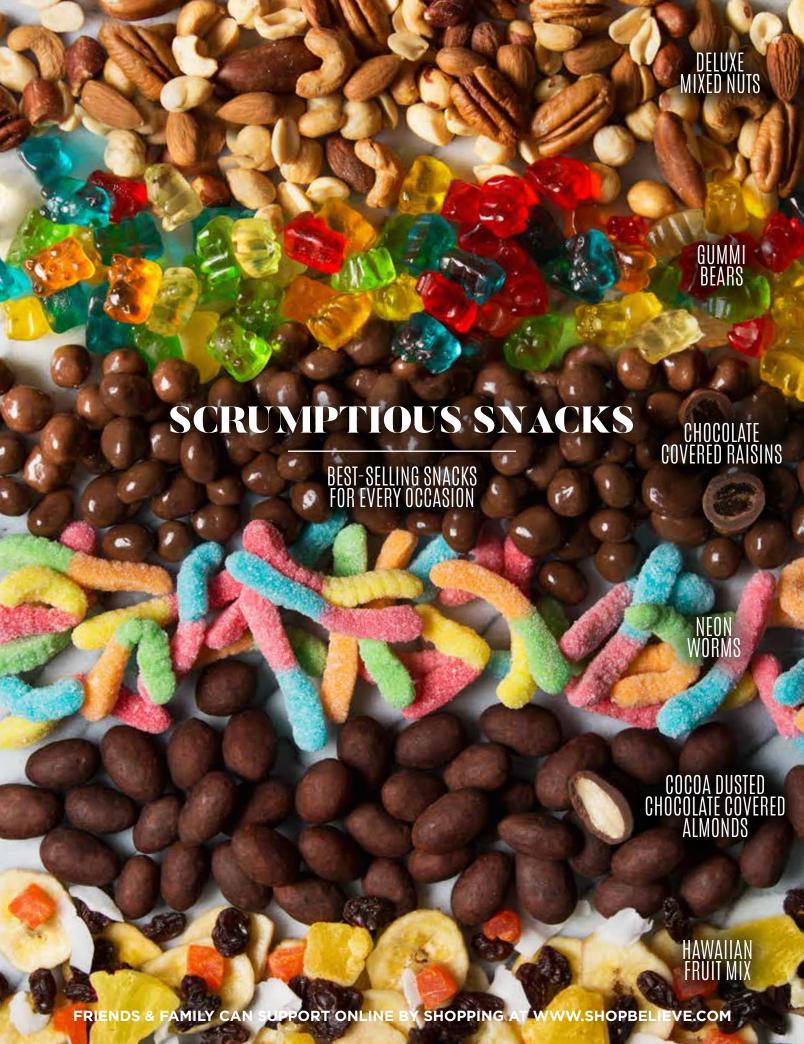

### 5026 **DELUXE MIXED NUTS**

Mezcla de nueces. Premium mixture of fresh roasted cashews, peanuts, pecans, Brazil nuts, almonds and filberts. Zero trans fat. 7 oz. \*\*\* PAREVE Contains: # \$10.00

### 4795 **GUMMI BEARS**

Gomitas de ositos. Bursting with color and flavor and always great for snacking. Zero trans fat. 10 oz. No allergens. \$8.50

### 4801 **NEON WORMS**

Gomitas de gusanos. The wild fruit flavors of these gummy worms match their wild neon colors. Dusted with sour sugar, these worms will make your mouth pucker. Zero trans fat. 9 oz. No allergens. \$8.50

### 4947 **CHOCOLATE COVERED RAISINS**

Pasas cubiertas con chocolate. Plump California raisins are covered in rich milk chocolate to create these scrumptious candy sensations! Zero trans fat. 7.5 oz. 🚱 Contains: \$9.00

### 4552 **COCOA DUSTED CHOCOLATE COVERED ALMONDS**

Almendras cubiertas con chocolate. Whole almonds are dipped in creamy milk chocolate and then delicately dusted with cocoa powder creating a delicious combination of sweet and semi-sweet chocolate flavors. Zero trans fat. 5 oz. 🕲 Contains: 🖺 📞 🧳 Almond \$9.50

### 4909 **HAWAIIAN FRUIT MIX**

Mezcla de frutas Hawaianas. A colorful variety of raisins, banana chips, chipped coconut, pineapple and papaya bursting with tropical flavor. Zero trans fat. 9 oz. Contains: