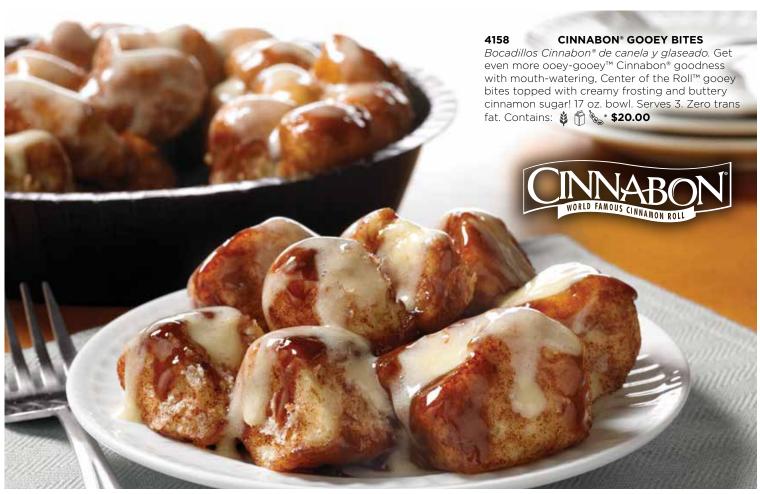

per Box** 

**No Added Preservatives** 

**No Partially Hydrogenated Oils** 

















### 2062 **MUFFIN ASSORTMENT** 9 COUNT

Surtido de muffins. These delicious, individually wrapped Otis Spunkmeyer muffins are sure to hit the spot on-the-go. With three scrumptious flavors to choose from, you'll keep coming back for more. The assortment contains 3 Chocolate Chocolate Chip Muffins, 3 Banana Nut Muffins and 3 Wild Blueberry Muffins. Zero trans fat. Op Contains: 🗯 🙈 Tree nut Walnut\* \$19.00

### 9112 **TURTLE CHEESECAKE**

Pastel de queso rociado con chocolate y caramelo. A decadent chocolate crust holds the velvety, rich caramel cheesecake topped generously with walnuts, chocolate chips, drizzles of caramel. 32 oz. (U)D Contains: 🔞 🙉 🎢 🗞 Tree nut - Walnut\* \$23.00

relish!





















































you would find at your favorite restaurant or deli. Each packet

serves 3. Zero trans fat. Contains: \* \$16.00























### 5026 **DELUXE MIXED NUTS**

Mezcla de nueces. Premium mixture of fresh roasted cashews, peanuts, pecans, Brazil nuts, almonds and filberts. Zero trans fat. 7 oz. \*\*\* PAREVE Contains: # \$10.00

### 4795 **GUMMI BEARS**

Gomitas de ositos. Bursting with color and flavor and always great for snacking. Zero trans fat. 10 oz. No allergens. \$8.50

### 4801 **NEON WORMS**

Gomitas de gusanos. The wild fruit flavors of these gummy worms match their wild neon colors. Dusted with sour sugar, these worms will make your mouth pucker. Zero trans fat. 9 oz. No allergens. \$8.50

### 4947 **CHOCOLATE COVERED RAISINS**