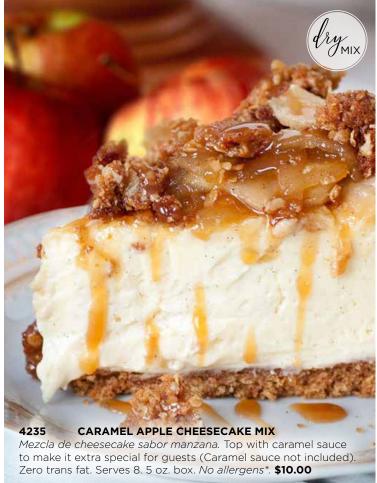

** 

**No Partially Hydrogenated Oils** 

















### 2062 **MUFFIN ASSORTMENT** 9 COUNT

Surtido de muffins. These delicious, individually wrapped Otis Spunkmeyer muffins are sure to hit the spot on-the-go. With three scrumptious flavors to choose from, you'll keep coming back for more. The assortment contains 3 Chocolate Chocolate Chip Muffins, 3 Banana Nut Muffins and 3 Wild Blueberry Muffins. Zero trans fat. Op Contains: 🗯 🙈 Tree nut Walnut\* \$19.00

### 9112 **TURTLE CHEESECAKE**

Pastel de queso rociado con chocolate y caramelo. A decadent chocolate crust holds the velvety, rich caramel cheesecake topped generously with walnuts, chocolate chips, drizzles of caramel. 32 oz. (U)D Contains: 🔞 🙉 🎢 🗞 Tree nut - Walnut\* \$23.00

relish!





















































you would find at your favorite restaurant or deli. Each packet

serves 3. Zero trans fat. Contains: \* \$16.00























### 5026 **DELUXE MIXED NUTS**

Mezcla de nueces. Premium mixture of fresh roasted cashews, peanuts, pecans, Brazil nuts, almonds and filberts. Zero trans fat. 7 oz. \*\*\* PAREVE Contains: # \$10.00

### 4795 **GUMMI BEARS**

Gomitas de ositos. Bursting with color and flavor and always great for snacking. Zero trans fat. 10 oz. No allergens. \$8.50

### 4801 **NEON WORMS**

Gomitas de gusanos. The wild fruit flavors of these gummy worms match their wild neon colors. Dusted with sour sugar, these worms will make your mouth pucker. Zero trans fat. 9 oz. No allergens. \$8.50

### 4947 **CHOCOLATE COVERED RAISINS**

Pasas cubiertas con chocolate. Plu