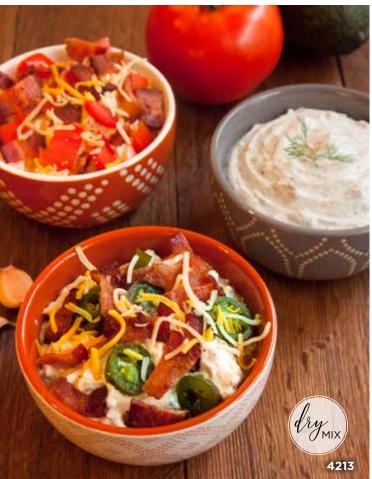

ious, individually wrapped Otis Spunkmeyer muffins are sure to hit the spot on-the-go. With three scrumptious flavors to choose from, you'll keep coming back for more. The assortment contains 3 Chocolate Chocolate Chip Muffins, 3 Banana Nut Muffins and 3 Wild Blueberry Muffins. Zero trans fat. Op Contains: 🗯 🙈 Tree nut Walnut\* \$19.00

### 9112 **TURTLE CHEESECAKE**

Pastel de queso rociado con chocolate y caramelo. A decadent chocolate crust holds the velvety, rich caramel cheesecake topped generously with walnuts, chocolate chips, drizzles of caramel. 32 oz. (U)D Contains: 🔞 🙉 🎢 🗞 Tree nut - Walnut\* \$23.00

relish!





















































you would find at your favorite restaurant or deli. Each packet

serves 3. Zero trans fat. Contains: \* \$16.00























### 5026 **DELUXE MIXED NUTS**

Mezcla de nueces. Premium mixture of fresh roasted cashews, peanuts, pecans, Brazil nuts, almonds and filberts. Zero trans fat. 7 oz. \*\*\* PAREVE Contains: # \$10.00

### 4795 **GUMMI BEARS**

Gomitas de ositos. Bursting with color and flavor and always great for snacking. Zero trans fat. 10 oz. No allergens. \$8.50

### 4801 **NEON WORMS**

Gomitas de gusanos. The wild fruit flavors of these gummy worms match their wild neon colors. Dusted with sour sugar, these worms will make your mouth pucker. Zero trans fat. 9 oz. No allergens. \$8.50

### 4947 **CHOCOLATE COVERED RAISINS**

Pasas cubiertas con chocolate. Plump California raisins are covered in rich milk chocolate to create these scrumptious candy sensations! Zero trans fat. 7.5 oz. 🚱