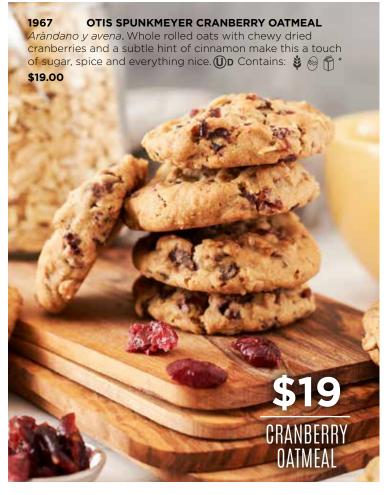

# **OTIS SPUNKMEYER BUTTER SUGAR**

Azucar. Creamy butter blended with just the right balance of sugar makes this classic cookie taste just like it was baked from scratch. (Up Contains: 👙 👰 📅 \* \$19.00