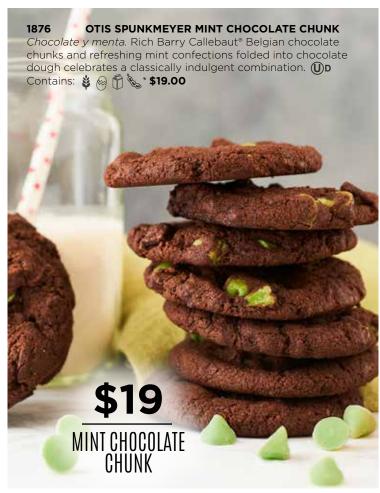

### 2011 **OTIS SPUNKMEYER CHOCOLATE REESE'S® PIECES**

Galleta de Reese's® Pieces de chocolate. Chocolate cookie dough loaded with Reese's Pieces® candies for a peanut buttery and chocolate delight! 🕕 D Contains: 👙 🙈 🛱 🗞 🧳 Peanut\* **\$19.00** 