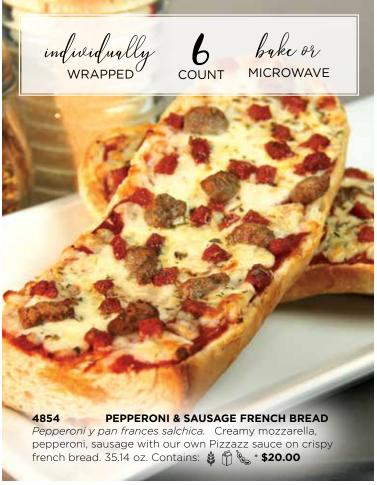

relish!

you would find at your favorite restaurant or deli. Each packet

serves 3. Zero trans fat. Contains: \* \$16.00