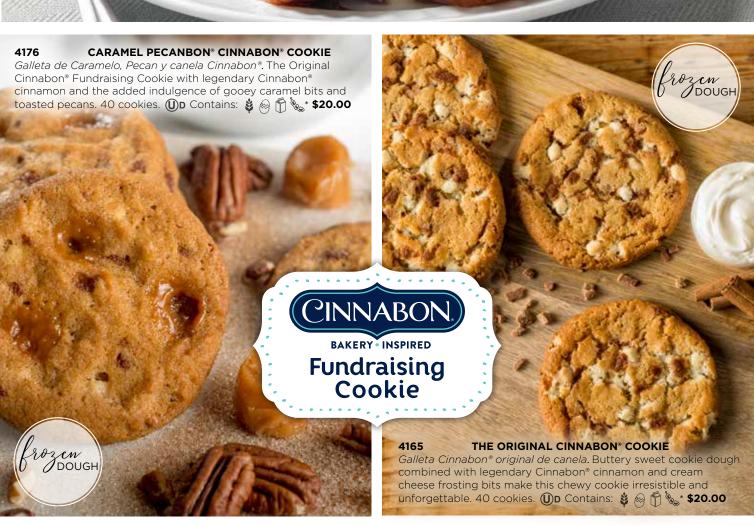

# SWEET & SWEET &

(2)

PRETZELS

PIZZAS

CHOCOLATES

NUTS

PAY WITH **CREDIT OR DEBIT** 

TEXT PAY TO 555888