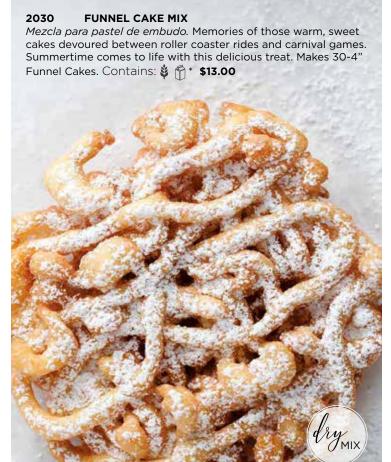

atives** 

**No Partially Hydrogenated Oils** 

















### 2062 **MUFFIN ASSORTMENT** 9 COUNT

Surtido de muffins. These delicious, individually wrapped Otis Spunkmeyer muffins are sure to hit the spot on-the-go. With three scrumptious flavors to choose from, you'll keep coming back for more. The assortment contains 3 Chocolate Chocolate Chip Muffins, 3 Banana Nut Muffins and 3 Wild Blueberry Muffins. Zero trans fat. Op Contains: 🗯 🙈 Tree nut Walnut\* \$19.00

### 9112 **TURTLE CHEESECAKE**

Pastel de queso rociado con chocolate y caramelo. A decadent chocolate crust holds the velvety, rich caramel cheesecake topped generously with walnuts, chocolate chips, drizzles of caramel. 32 oz. (U)D Contains: 🔞 🙉 🎢 🗞 Tree nut - Walnut\* \$23.00

relish!





















































you would find at your favorite restaurant or deli. Each packet

serves 3. Zero trans fat. Contains: \* \$16.00























### 5026 **DELUXE MIXED NUTS**

Mezcla de nueces. Premium mixture of fresh roasted cashews, peanuts, pecans, Brazil nuts, almonds and filberts. Zero trans fat. 7 oz. \*\*\* PAREVE Contains: # \$10.00

### 4795 **GUMMI BEARS**

Gomitas de ositos. Bursting with color and flavor and always great for snacking. Zero trans fat. 10 oz. No allergens. \$8.50

### 4801 **NEON WORMS**

Gomitas de gusanos. The wild fruit flavors of these gummy worms match their wild neon colors. Dusted with sour sugar, these worms will make your mouth pucker. Zero trans fat. 9 oz. No allergens. \$8.50

### 4947 **CHOCOLATE COVERED RAISINS**

Pasas cubiertas con chocolat