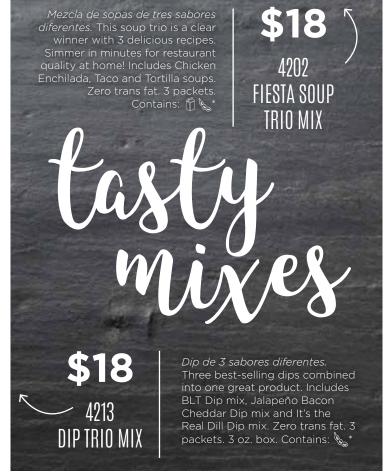

relish!

you would find at your favorite restaurant or deli. Each packet

serves 3. Zero trans fat. Contains: \* \$16.00