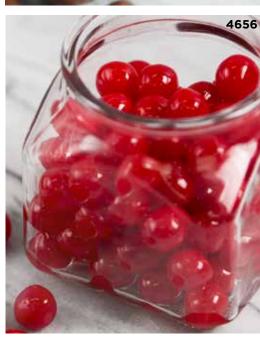

### 4656 **SOUR CHERRIES**

Cerezas Agridulces. These bite-sized sour explosions deliver a mouth-puckering cherry punch. Zero trans fat. 9 oz. **\$8.50** 