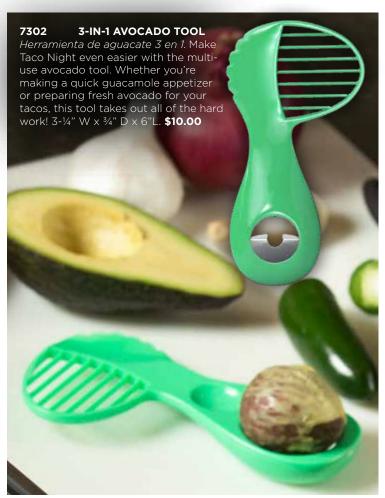

**No Partially Hydrogenated Oils** 

















### 2062 **MUFFIN ASSORTMENT** 9 COUNT

Surtido de muffins. These delicious, individually wrapped Otis Spunkmeyer muffins are sure to hit the spot on-the-go. With three scrumptious flavors to choose from, you'll keep coming back for more. The assortment contains 3 Chocolate Chocolate Chip Muffins, 3 Banana Nut Muffins and 3 Wild Blueberry Muffins. Zero trans fat. Op Contains: 🗯 🙈 Tree nut Walnut\* \$19.00

### 9112 **TURTLE CHEESECAKE**

Pastel de queso rociado con chocolate y caramelo. A decadent chocolate crust holds the velvety, rich caramel cheesecake topped generously with walnuts, chocolate chips, drizzles of caramel. 32 oz. (U)D Contains: 🔞 🙉 🎢 🗞 Tree nut - Walnut\* \$23.00

relish!





















































you would find at your favorite restaurant or deli. Each packet

serves 3. Zero trans fat. Contains: \* \$16.00























### 5026 **DELUXE MIXED NUTS**

Mezcla de nueces. Premium mixture of fresh roasted cashews, peanuts, pecans, Brazil nuts, almonds and filberts. Zero trans fat. 7 oz. \*\*\* PAREVE Contains: # \$10.00

### 4795 **GUMMI BEARS**

Gomitas de ositos. Bursting with color and flavor and always great for snacking. Zero trans fat. 10 oz. No allergens. \$8.50

### 4801 **NEON WORMS**

Gomitas de gusanos. The wild fruit flavors of these gummy worms match their wild neon colors. Dusted with sour sugar, these worms will make your mouth pucker. Zero trans fat. 9 oz. No allergens. \$8.50

### 4947 **CHOCOLATE COVERED RAISINS**

Pasas cubiertas con chocolate. Plump