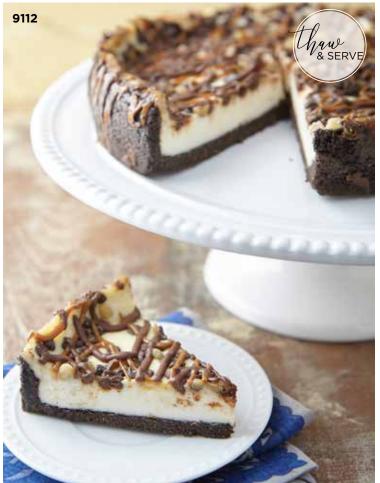

### 9112 **TURTLE CHEESECAKE**

Pastel de queso rociado con chocolate y caramelo. A decadent chocolate crust holds the velvety, rich caramel cheesecake topped generously with walnuts, chocolate chips, drizzles of caramel. 32 oz. (U)D Contains: 🔞 🙉 🎢 🗞 Tree nut - Walnut\* \$23.00