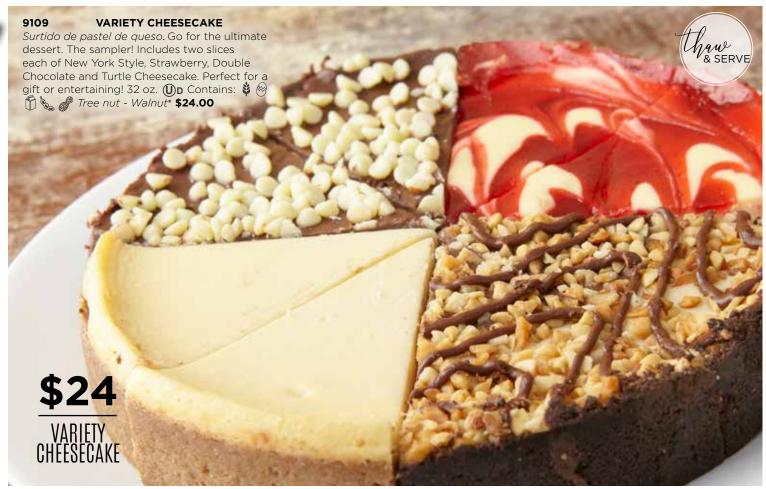

s per Box** 

**No Added Preservatives** 

**No Partially Hydrogenated Oils** 

















### 2062 **MUFFIN ASSORTMENT** 9 COUNT

Surtido de muffins. These delicious, individually wrapped Otis Spunkmeyer muffins are sure to hit the spot on-the-go. With three scrumptious flavors to choose from, you'll keep coming back for more. The assortment contains 3 Chocolate Chocolate Chip Muffins, 3 Banana Nut Muffins and 3 Wild Blueberry Muffins. Zero trans fat. Op Contains: 🗯 🙈 Tree nut Walnut\* \$19.00

### 9112 **TURTLE CHEESECAKE**

Pastel de queso rociado con chocolate y caramelo. A decadent chocolate crust holds the velvety, rich caramel cheesecake topped generously with walnuts, chocolate chips, drizzles of caramel. 32 oz. (U)D Contains: 🔞 🙉 🎢 🗞 Tree nut - Walnut\* \$23.00

relish!





















































you would find at your favorite restaurant or deli. Each packet

serves 3. Zero trans fat. Contains: \* \$16.00























### 5026 **DELUXE MIXED NUTS**

Mezcla de nueces. Premium mixture of fresh roasted cashews, peanuts, pecans, Brazil nuts, almonds and filberts. Zero trans fat. 7 oz. \*\*\* PAREVE Contains: # \$10.00

### 4795 **GUMMI BEARS**

Gomitas de ositos. Bursting with color and flavor and always great for snacking. Zero trans fat. 10 oz. No allergens. \$8.50

### 4801 **NEON WORMS**

Gomitas de gusanos. The wild fruit flavors of these gummy worms match their wild neon colors. Dusted with sour sugar, these worms will make your mouth pucker. Zero trans fat. 9 oz. No allergens. \$8.50

### 4947 **CHOCOLATE COVERED RAISINS