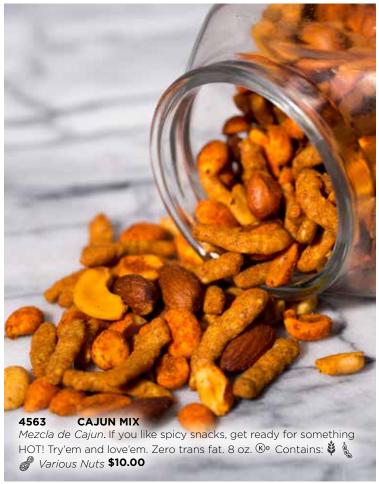

vidually wrapped Otis Spunkmeyer muffins are sure to hit the spot on-the-go. With three scrumptious flavors to choose from, you'll keep coming back for more. The assortment contains 3 Chocolate Chocolate Chip Muffins, 3 Banana Nut Muffins and 3 Wild Blueberry Muffins. Zero trans fat. Op Contains: 🗯 🙈 Tree nut Walnut\* \$19.00

### 9112 **TURTLE CHEESECAKE**

Pastel de queso rociado con chocolate y caramelo. A decadent chocolate crust holds the velvety, rich caramel cheesecake topped generously with walnuts, chocolate chips, drizzles of caramel. 32 oz. (U)D Contains: 🔞 🙉 🎢 🗞 Tree nut - Walnut\* \$23.00

relish!





















































you would find at your favorite restaurant or deli. Each packet

serves 3. Zero trans fat. Contains: \* \$16.00























### 5026 **DELUXE MIXED NUTS**

Mezcla de nueces. Premium mixture of fresh roasted cashews, peanuts, pecans, Brazil nuts, almonds and filberts. Zero trans fat. 7 oz. \*\*\* PAREVE Contains: # \$10.00

### 4795 **GUMMI BEARS**

Gomitas de ositos. Bursting with color and flavor and always great for snacking. Zero trans fat. 10 oz. No allergens. \$8.50

### 4801 **NEON WORMS**

Gomitas de gusanos. The wild fruit flavors of these gummy worms match their wild neon colors. Dusted with sour sugar, these worms will make your mouth pucker. Zero trans fat. 9 oz. No allergens. \$8.50

### 4947 **CHOCOLATE COVERED RAISINS**

Pasas cubiertas con chocolate. Plump California raisins are covered in rich milk chocolate to create these scrumptious candy sensations! Zero trans fat. 7.5 oz. 🚱 Contains: