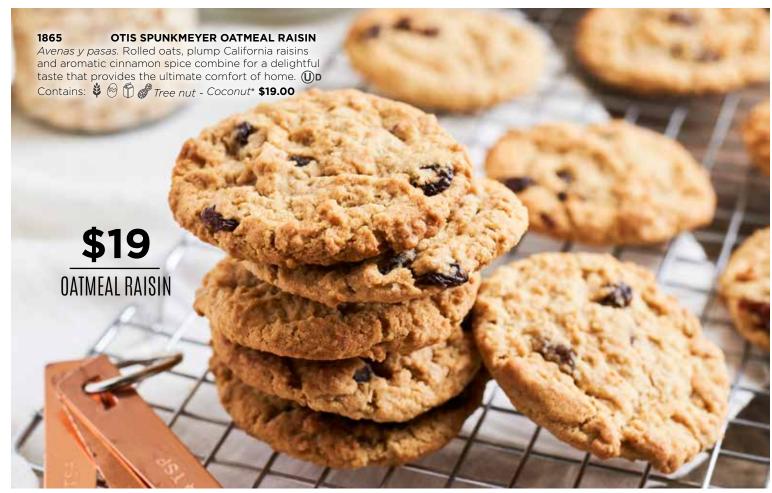

# **OTIS SPUNKMEYER BUTTER SUGAR**

Azucar. Creamy butter blended with just the right balance of sugar makes this classic cookie taste just like it was baked from scratch. (Up Contains: 👙 👰 📅 \* \$19.00