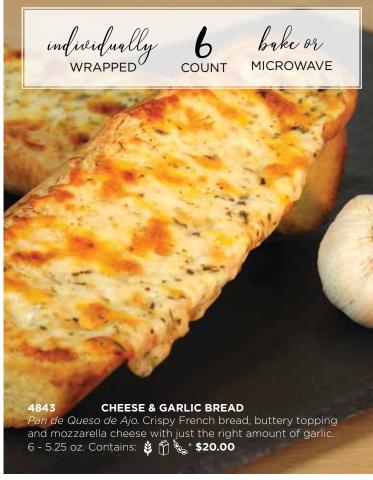

relish!

you would find at your favorite restaurant or deli. Each packet

serves 3. Zero trans fat. Contains: \* \$16.00