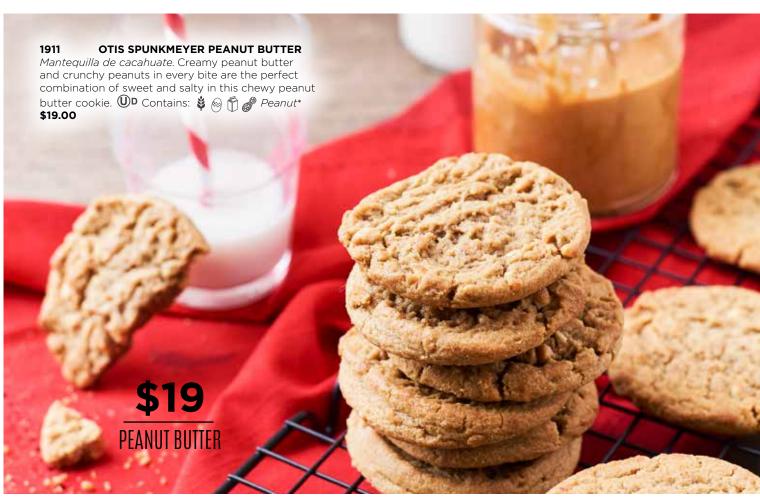

### 2062 **MUFFIN ASSORTMENT** 9 COUNT

Surtido de muffins. These delicious, individually wrapped Otis Spunkmeyer muffins are sure to hit the spot on-the-go. With three scrumptious flavors to choose from, you'll keep coming back for more. The assortment contains 3 Chocolate Chocolate Chip Muffins, 3 Banana Nut Muffins and 3 Wild Blueberry Muffins. Zero trans fat. Op Contains: 🗯 🙈 Tree nut Walnut\* \$19.00