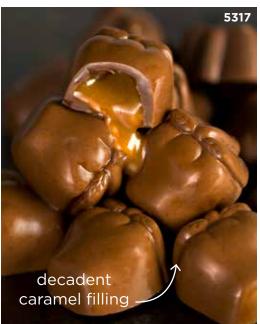

# 5317 CARAMEL APPLES

Chocolate de cajeta en forme de manzana. Succulent milk chocolate surrounds a liquid caramel filling that's simply impossible to resist! Zero trans fat. 7 oz. box. ® Contains: ¶ \$12.00