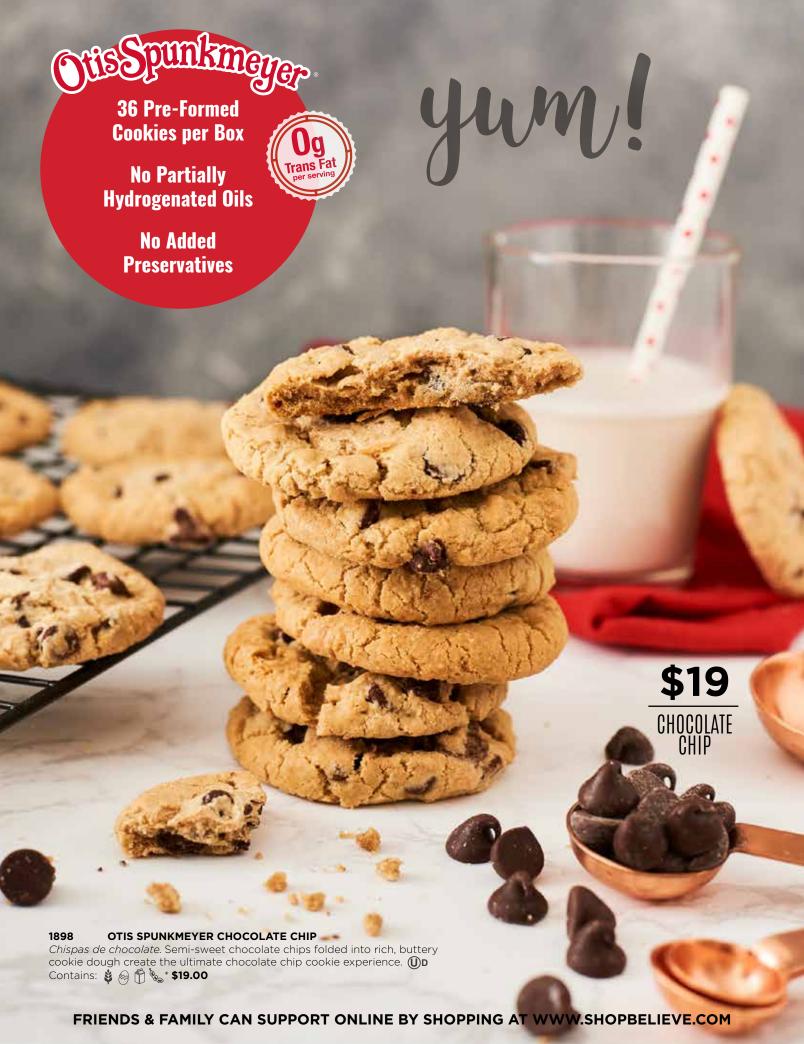

# OTIS SPUNKMEYER CARNIVAL CANDIES

Carnaval. Colorful semi-sweet confection-covered chocolate candies make this cookie fun to look at - and even more fun to eat. (Op Contains: 👙 🙈 📅 🗞\* \$19.00

**Cookies per Box** 

**No Added Preservatives** 

**No Partially Hydrogenated Oils** 