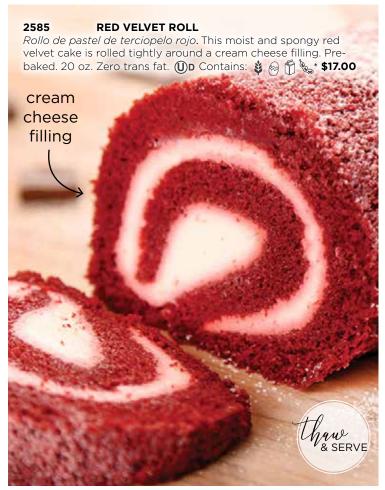

okies per Box** 

**No Added Preservatives** 

**No Partially Hydrogenated Oils** 

















### 2062 **MUFFIN ASSORTMENT** 9 COUNT

Surtido de muffins. These delicious, individually wrapped Otis Spunkmeyer muffins are sure to hit the spot on-the-go. With three scrumptious flavors to choose from, you'll keep coming back for more. The assortment contains 3 Chocolate Chocolate Chip Muffins, 3 Banana Nut Muffins and 3 Wild Blueberry Muffins. Zero trans fat. Op Contains: 🗯 🙈 Tree nut Walnut\* \$19.00

### 9112 **TURTLE CHEESECAKE**

Pastel de queso rociado con chocolate y caramelo. A decadent chocolate crust holds the velvety, rich caramel cheesecake topped generously with walnuts, chocolate chips, drizzles of caramel. 32 oz. (U)D Contains: 🔞 🙉 🎢 🗞 Tree nut - Walnut\* \$23.00

relish!





















































you would find at your favorite restaurant or deli. Each packet

serves 3. Zero trans fat. Contains: \* \$16.00























### 5026 **DELUXE MIXED NUTS**

Mezcla de nueces. Premium mixture of fresh roasted cashews, peanuts, pecans, Brazil nuts, almonds and filberts. Zero trans fat. 7 oz. \*\*\* PAREVE Contains: # \$10.00

### 4795 **GUMMI BEARS**

Gomitas de ositos. Bursting with color and flavor and always great for snacking. Zero trans fat. 10 oz. No allergens. \$8.50

### 4801 **NEON WORMS**

Gomitas de gusanos. The wild fruit flavors of these gummy worms match their wild neon colors. Dusted with sour sugar, these worms will make your mouth pucker. Zero trans fat. 9 oz. No allergens. \$8.50

### 4947 **CHOCOLATE COVERED RAI