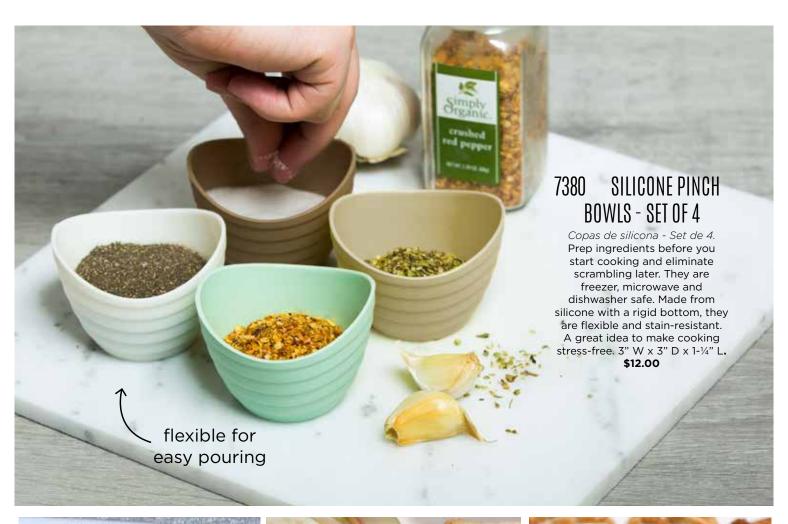

, individually wrapped Otis Spunkmeyer muffins are sure to hit the spot on-the-go. With three scrumptious flavors to choose from, you'll keep coming back for more. The assortment contains 3 Chocolate Chocolate Chip Muffins, 3 Banana Nut Muffins and 3 Wild Blueberry Muffins. Zero trans fat. Op Contains: 🗯 🙈 Tree nut Walnut\* \$19.00

### 9112 **TURTLE CHEESECAKE**

Pastel de queso rociado con chocolate y caramelo. A decadent chocolate crust holds the velvety, rich caramel cheesecake topped generously with walnuts, chocolate chips, drizzles of caramel. 32 oz. (U)D Contains: 🔞 🙉 🎢 🗞 Tree nut - Walnut\* \$23.00

relish!





















































you would find at your favorite restaurant or deli. Each packet

serves 3. Zero trans fat. Contains: \* \$16.00























### 5026 **DELUXE MIXED NUTS**

Mezcla de nueces. Premium mixture of fresh roasted cashews, peanuts, pecans, Brazil nuts, almonds and filberts. Zero trans fat. 7 oz. \*\*\* PAREVE Contains: # \$10.00

### 4795 **GUMMI BEARS**

Gomitas de ositos. Bursting with color and flavor and always great for snacking. Zero trans fat. 10 oz. No allergens. \$8.50

### 4801 **NEON WORMS**

Gomitas de gusanos. The wild fruit flavors of these gummy worms match their wild neon colors. Dusted with sour sugar, these worms will make your mouth pucker. Zero trans fat. 9 oz. No allergens. \$8.50

### 4947 **CHOCOLATE COVERED RAISINS**

Pasas cubiertas con chocolate. Plump California raisins are covered in rich milk chocolate to create these scrumptious candy sensations! Zero trans fat. 7.5 oz. 🚱 Cont