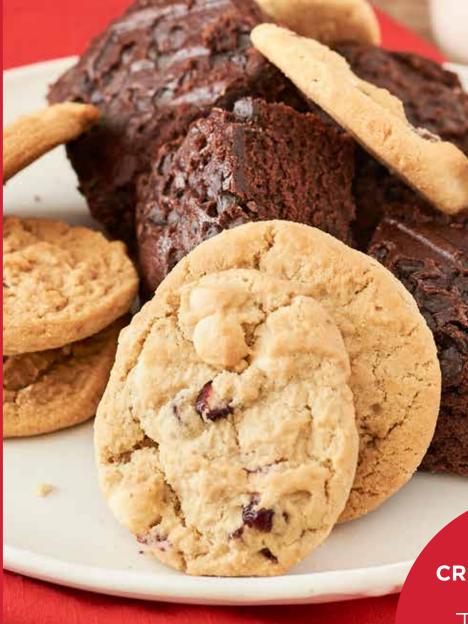

### 2011 **OTIS SPUNKMEYER CHOCOLATE REESE'S® PIECES**

Galleta de Reese's® Pieces de chocolate. Chocolate cookie dough loaded with Reese's Pieces® candies for a peanut buttery and chocolate delight! 🕕 D Contains: 👙 🙈 🛱 🗞 🧳 Peanut\* **\$19.00** 

# **OTIS SPUNKMEYER BUTTER SUGAR**

Azucar. Creamy butter blended with just the right balance of sugar makes this classic cookie taste just like it was baked from scratch. (Up Contains: 👙 👰 📅 \* \$19.00

# OTIS SPUNKMEYER CARNIVAL CANDIES

Carnaval. Colorful semi-sweet confection-covered chocolate candies make this cookie fun to look at - and even more fun to eat. (Op Contains: 👙 🙈 📅 🗞\* \$19.00

**Cookies per Box** 