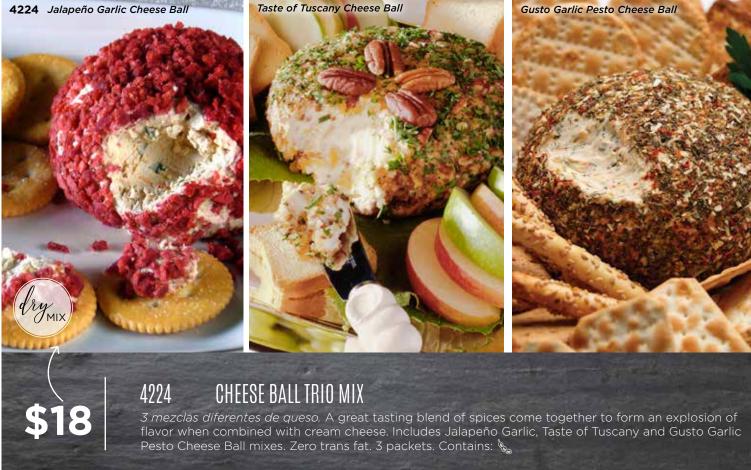

individually wrapped Otis Spunkmeyer muffins are sure to hit the spot on-the-go. With three scrumptious flavors to choose from, you'll keep coming back for more. The assortment contains 3 Chocolate Chocolate Chip Muffins, 3 Banana Nut Muffins and 3 Wild Blueberry Muffins. Zero trans fat. Op Contains: 🗯 🙈 Tree nut Walnut\* \$19.00

### 9112 **TURTLE CHEESECAKE**

Pastel de queso rociado con chocolate y caramelo. A decadent chocolate crust holds the velvety, rich caramel cheesecake topped generously with walnuts, chocolate chips, drizzles of caramel. 32 oz. (U)D Contains: 🔞 🙉 🎢 🗞 Tree nut - Walnut\* \$23.00

relish!





















































you would find at your favorite restaurant or deli. Each packet

serves 3. Zero trans fat. Contains: \* \$16.00























### 5026 **DELUXE MIXED NUTS**

Mezcla de nueces. Premium mixture of fresh roasted cashews, peanuts, pecans, Brazil nuts, almonds and filberts. Zero trans fat. 7 oz. \*\*\* PAREVE Contains: # \$10.00

### 4795 **GUMMI BEARS**

Gomitas de ositos. Bursting with color and flavor and always great for snacking. Zero trans fat. 10 oz. No allergens. \$8.50

### 4801 **NEON WORMS**

Gomitas de gusanos. The wild fruit flavors of these gummy worms match their wild neon colors. Dusted with sour sugar, these worms will make your mouth pucker. Zero trans fat. 9 oz. No allergens. \$8.50

### 4947 **CHOCOLATE COVERED RAISINS**

Pasas cubiertas con chocolate. Plump California raisins are covered in rich milk chocolate to create these scrumptious candy sensations! Zero trans fat. 7.5 oz. 🚱 Contai