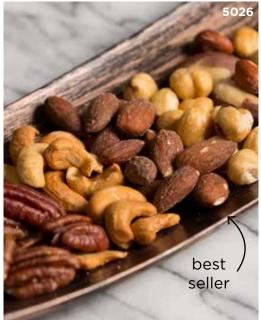

### 4795 **GUMMI BEARS**

Gomitas de ositos. Bursting with color and flavor and always great for snacking. Zero trans fat. 10 oz. No allergens. \$8.50