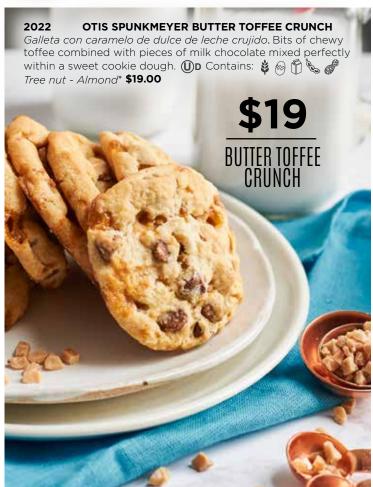

TEXT PAY TO 555888





































### 2011 **OTIS SPUNKMEYER CHOCOLATE REESE'S® PIECES**

Galleta de Reese's® Pieces de chocolate. Chocolate cookie dough loaded with Reese's Pieces® candies for a peanut buttery and chocolate delight! 🕕 D Contains: 👙 🙈 🛱 🗞 🧳 Peanut\* **\$19.00** 

# **OTIS SPUNKMEYER BUTTER SUGAR**

Azucar. Creamy butter blended with just the right balance of sugar makes this classic cookie taste just like it was baked from scratch. (Up Contains: 👙 👰 📅 \* \$19.00

# OTIS SPUNKMEYER CARNIVAL CANDIES

Carnaval. Colorful semi-sweet confection-covered chocolate candies make this cookie fun to look at - and even more fun to eat. (Op Contains: 👙 🙈 📅 🗞\* \$19.00



**Cookies per Box** 

**No Added Preservatives** 

**No Partially Hydrogenated Oils** 

















### 2062 **MUFFIN ASSORTMENT** 9 COUNT

Surtido de muffins. These delicious, individually wrapped Otis Spunkmeyer muffins are sure to hit the spot on-the-go. With three scrumptious flavors to choose from, you'll keep coming back for more. The assortment contains 3 Chocolate Chocolate Chip Muffins, 3 Banana Nut Muffins and 3 Wild Blueberry Muffins. Zero trans fat. Op Contains: 🗯 🙈 Tree nut Walnut\* \$19.00

### 9112 **TURTLE CHEESECAKE**

Pastel de queso rociado con chocolate y caramelo. A decadent chocolate crust holds the velvety, rich caramel cheesecake topped generously with walnuts, chocolate chips, drizzles of caramel. 32 oz. (U)D Contains: 🔞 🙉 🎢 🗞 Tree nut - Walnut\* \$23.00

relish!





















































you would find at your favorite rest