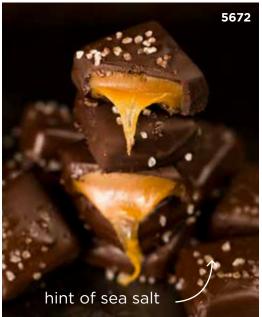

# 5672 DARK CHOCOLATE SEA SALT CARAMELS

Caramelo cubierto con chocolate negro y sal de mar. A delicious combination of buttery caramels, coated in dark chocolate and dusted with the tiniest flecks of sea salt. Zero trans fat. 6 oz. © Contains: \$\infty\$ \$12.00