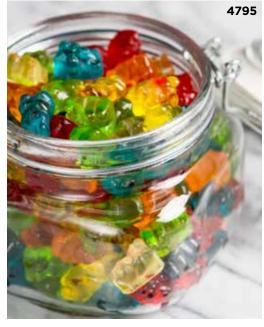

### 4801 **NEON WORMS**

Gomitas de gusanos. The wild fruit flavors of these gummy worms match their wild neon colors. Dusted with sour sugar, these worms will make your mouth pucker. Zero trans fat. 9 oz. No allergens. \$8.50