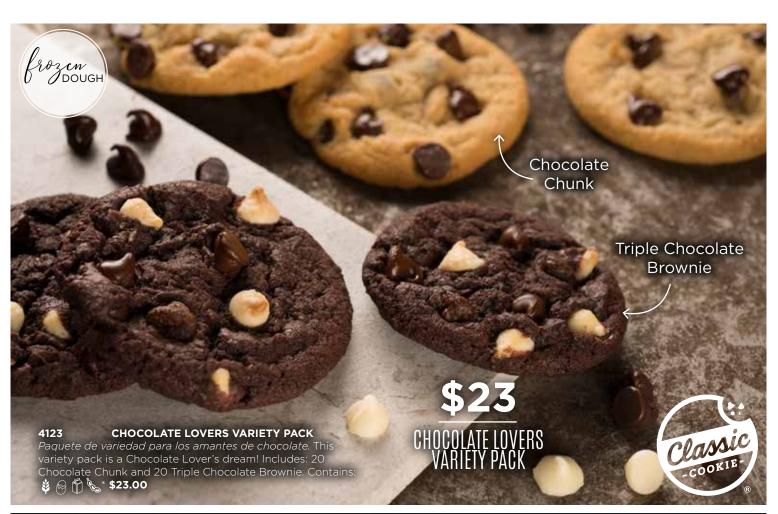

# SWEET & SWEET &

(2)

PRETZELS

PIZZAS

CHOCOLATES

NUTS

PAY WITH **CREDIT OR DEBIT** 

TEXT PAY TO 555888