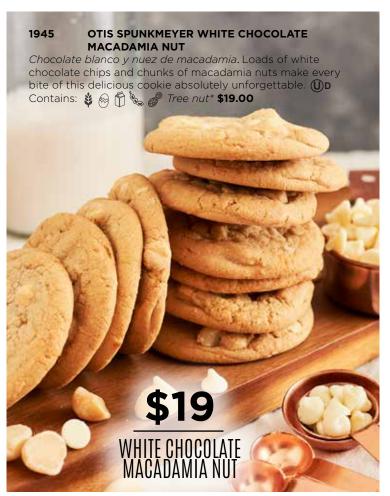

# SWEET & SWEET &









(2)

PRETZELS



PIZZAS





CHOCOLATES



NUTS







PAY WITH **CREDIT OR DEBIT** 

TEXT PAY TO 555888





































### 2011 **OTIS SPUNKMEYER CHOCOLATE REESE'S® PIECES**

Galleta de Reese's® Pieces de chocolate. Chocolate cookie dough loaded with Reese's Pieces® candies for a peanut buttery and chocolate delight! 🕕 D Contains: 👙 🙈 🛱 🗞 🧳 Peanut\* **\$19.00** 

# **OTIS SPUNKMEYER BUTTER SUGAR**

Azucar. Creamy butter blended with just the right balance of sugar makes this classic cookie taste just like it was baked from scratch. (Up Contains: 👙 👰 📅 \* \$19.00

# OTIS SPUNKMEYER CARNIVAL CANDIES

Carnaval. Colorful semi-sweet confection-covered chocolate candies make this cookie fun to look at - and even more fun to eat. (Op Contains: 👙 🙈 📅 🗞\* \$19.00



**Cookies per Box** 

**No Added Preservatives** 

**No Partially Hydrogenated Oils** 

















### 2062 **MUFFIN ASSORTM