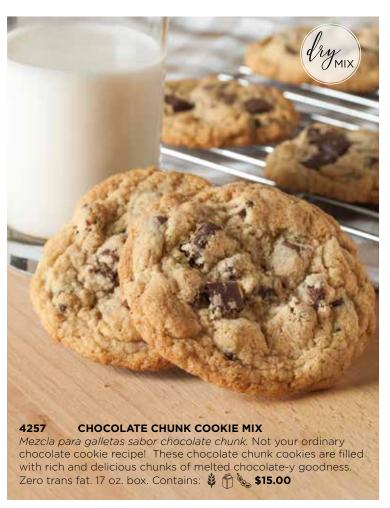

relish!

you would find at your favorite restaurant or deli. Each packet

serves 3. Zero trans fat. Contains: \* \$16.00