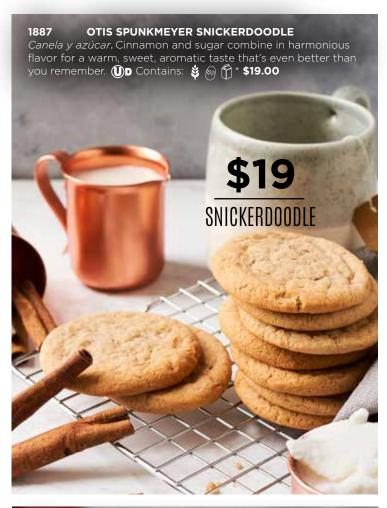

** 

TEXT PAY TO 555888





































### 2011 **OTIS SPUNKMEYER CHOCOLATE REESE'S® PIECES**

Galleta de Reese's® Pieces de chocolate. Chocolate cookie dough loaded with Reese's Pieces® candies for a peanut buttery and chocolate delight! 🕕 D Contains: 👙 🙈 🛱 🗞 🧳 Peanut\* **\$19.00** 

# **OTIS SPUNKMEYER BUTTER SUGAR**

Azucar. Creamy butter blended with just the right balance of sugar makes this classic cookie taste just like it was baked from scratch. (Up Contains: 👙 👰 📅 \* \$19.00

# OTIS SPUNKMEYER CARNIVAL CANDIES

Carnaval. Colorful semi-sweet confection-covered chocolate candies make this cookie fun to look at - and even more fun to eat. (Op Contains: 👙 🙈 📅 🗞\* \$19.00



**Cookies per Box** 

**No Added Preservatives** 

**No Partially Hydrogenated Oils** 

















### 2062 **MUFFIN ASSORTMENT** 9 COUNT

Surtido de muffins. These delicious, individually wrapped Otis Spunkmeyer muffins are sure to hit the spot on-the-go. With three scrumptious flavors to choose from, you'll keep coming back for more. The assortment contains 3 Chocolate Chocolate Chip Muffins, 3 Banana Nut Muffins and 3 Wild Blueberry Muffins. Zero trans fat. Op Contains: 🗯 🙈 Tree nut Walnut\* \$19.00

### 9112 **TURTLE CHEESECAKE**

Pastel de queso rociado con chocolate y caramelo. A decadent chocolate crust holds the velvety, rich caramel cheesecake topped generously with walnuts, chocolate chips, drizzles of caramel. 32 oz. (U)D Contains: 🔞 🙉 🎢 🗞 Tree nut - Walnut\* \$23.00

relish!





















































you would find at your favorite re