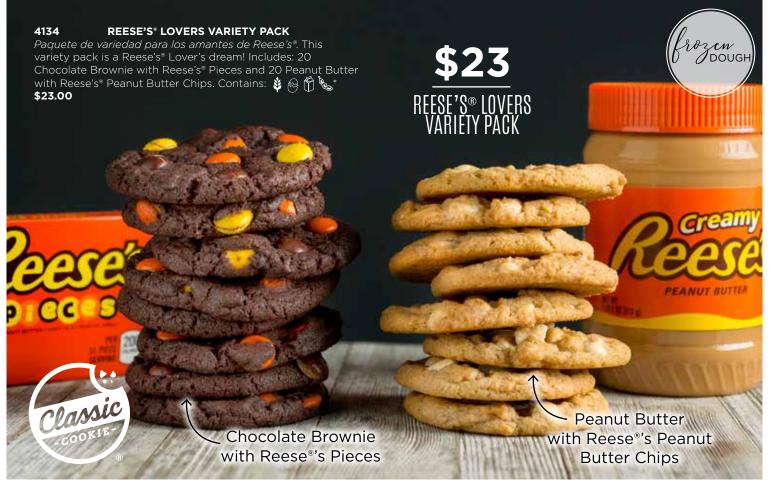

# SWEET & SWEET &

(2)

PRETZELS

PIZZAS

CHOCOLATES

NUTS

PAY WITH **CREDIT OR DEBIT** 

TEXT PAY TO 555888