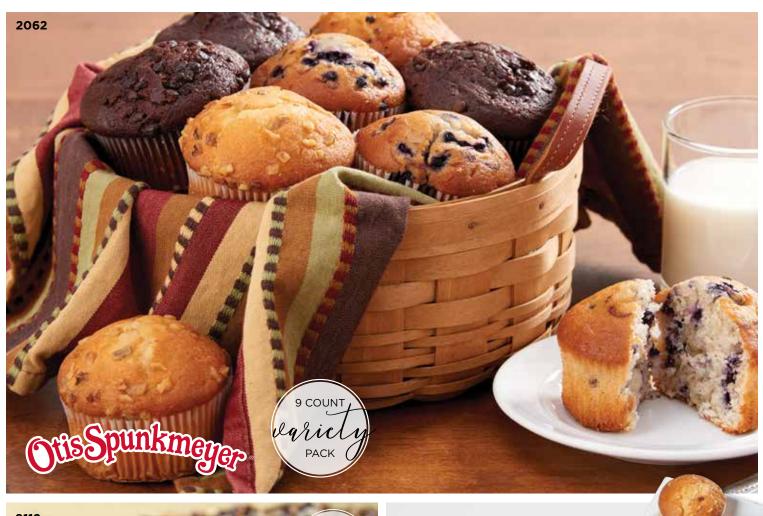

### 2062 **MUFFIN ASSORTMENT** 9 COUNT

Surtido de muffins. These delicious, individually wrapped Otis Spunkmeyer muffins are sure to hit the spot on-the-go. With three scrumptious flavors to choose from, you'll keep coming back for more. The assortment contains 3 Chocolate Chocolate Chip Muffins, 3 Banana Nut Muffins and 3 Wild Blueberry Muffins. Zero trans fat. Op Contains: 🗯 🙈 Tree nut Walnut\* \$19.00