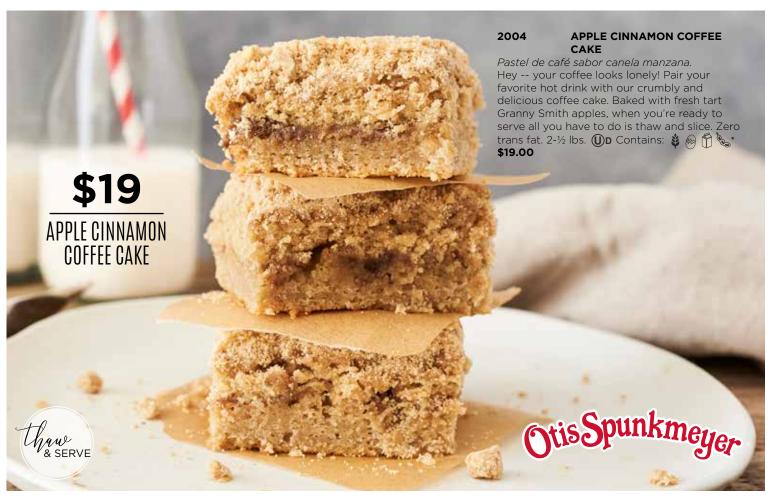

# **OTIS SPUNKMEYER BUTTER SUGAR**

Azucar. Creamy butter blended with just the right balance of sugar makes this classic cookie taste just like it was baked from scratch. (Up Contains: 👙 👰 📅 \* \$19.00