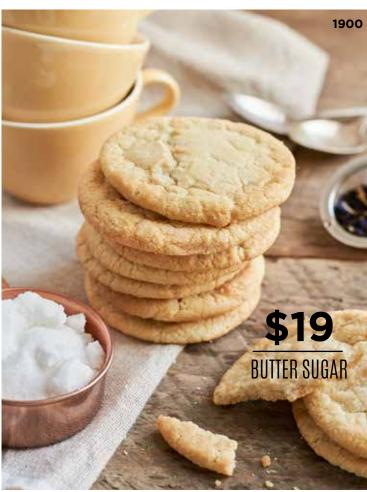

# **OTIS SPUNKMEYER BUTTER SUGAR**

Azucar. Creamy butter blended with just the right balance of sugar makes this classic cookie taste just like it was baked from scratch. (Up Contains: 👙 👰 📅 \* \$19.00