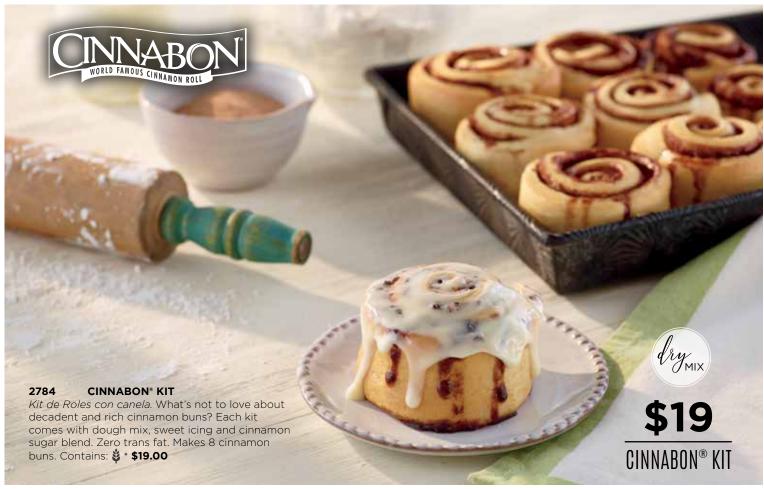

rvatives** 

**No Partially Hydrogenated Oils** 

















### 2062 **MUFFIN ASSORTMENT** 9 COUNT

Surtido de muffins. These delicious, individually wrapped Otis Spunkmeyer muffins are sure to hit the spot on-the-go. With three scrumptious flavors to choose from, you'll keep coming back for more. The assortment contains 3 Chocolate Chocolate Chip Muffins, 3 Banana Nut Muffins and 3 Wild Blueberry Muffins. Zero trans fat. Op Contains: 🗯 🙈 Tree nut Walnut\* \$19.00

### 9112 **TURTLE CHEESECAKE**

Pastel de queso rociado con chocolate y caramelo. A decadent chocolate crust holds the velvety, rich caramel cheesecake topped generously with walnuts, chocolate chips, drizzles of caramel. 32 oz. (U)D Contains: 🔞 🙉 🎢 🗞 Tree nut - Walnut\* \$23.00

relish!





















































you would find at your favorite restaurant or deli. Each packet

serves 3. Zero trans fat. Contains: \* \$16.00























### 5026 **DELUXE MIXED NUTS**

Mezcla de nueces. Premium mixture of fresh roasted cashews, peanuts, pecans, Brazil nuts, almonds and filberts. Zero trans fat. 7 oz. \*\*\* PAREVE Contains: # \$10.00

### 4795 **GUMMI BEARS**

Gomitas de ositos. Bursting with color and flavor and always great for snacking. Zero trans fat. 10 oz. No allergens. \$8.50

### 4801 **NEON WORMS**

Gomitas de gusanos. The wild fruit flavors of these gummy worms match their wild neon colors. Dusted with sour sugar, these worms will make your mouth pucker. Zero trans fat. 9 oz. No allergens. \$8.50

### 4947 **CHOCOLATE COVERED RAISINS**

Pasas cubiertas con chocol