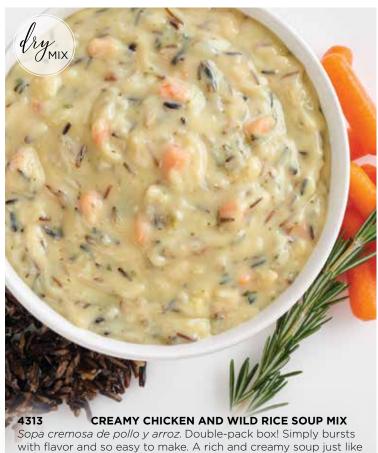

*No Partially Hydrogenated Oils** 

















### 2062 **MUFFIN ASSORTMENT** 9 COUNT

Surtido de muffins. These delicious, individually wrapped Otis Spunkmeyer muffins are sure to hit the spot on-the-go. With three scrumptious flavors to choose from, you'll keep coming back for more. The assortment contains 3 Chocolate Chocolate Chip Muffins, 3 Banana Nut Muffins and 3 Wild Blueberry Muffins. Zero trans fat. Op Contains: 🗯 🙈 Tree nut Walnut\* \$19.00

### 9112 **TURTLE CHEESECAKE**

Pastel de queso rociado con chocolate y caramelo. A decadent chocolate crust holds the velvety, rich caramel cheesecake topped generously with walnuts, chocolate chips, drizzles of caramel. 32 oz. (U)D Contains: 🔞 🙉 🎢 🗞 Tree nut - Walnut\* \$23.00

relish!





















































you would find at your favorite restaurant or deli. Each packet

serves 3. Zero trans fat. Contains: \* \$16.00























### 5026 **DELUXE MIXED NUTS**

Mezcla de nueces. Premium mixture of fresh roasted cashews, peanuts, pecans, Brazil nuts, almonds and filberts. Zero trans fat. 7 oz. \*\*\* PAREVE Contains: # \$10.00

### 4795 **GUMMI BEARS**

Gomitas de ositos. Bursting with color and flavor and always great for snacking. Zero trans fat. 10 oz. No allergens. \$8.50

### 4801 **NEON WORMS**

Gomitas de gusanos. The wild fruit flavors of these gummy worms match their wild neon colors. Dusted with sour sugar, these worms will make your mouth pucker. Zero trans fat. 9 oz. No allergens. \$8.50

### 4947 **CHOCOLATE COVERED RAISINS**

Pasas cubiertas con chocolate. Plump Cal