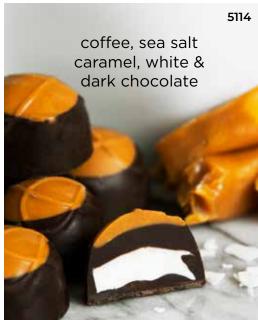

sal de mar. A delicious combination of buttery caramels, coated in dark chocolate and dusted with the tiniest flecks of sea salt. Zero trans fat. 6 oz. © Contains: \$\infty\$ \$12.00

# 5114 CARAMEL MACCHIATO BON BON

# 5335 WHITE CHOCOLATE PEANUT BUTTER CUPS

Chocolates blanco con crema de cacahuate. Enjoy a twist on the classic peanut butter cup with smooth white chocolate wrapped around creamy peanut butter. Zero trans fat. 6 oz. box.

© Contains: Peanut \$12.00

# 5317 CARAMEL APPLES

Chocolate de cajeta en forme de manzana. Succulent milk chocolate surrounds a liquid caramel filling that's simply impossible to resist! Zero trans fat. 7 oz. box. ® Contains: ¶ \$12.00

\*Food may be produced in a facility that processes nuts, milk, soy, egg and wheat. Please see product label.