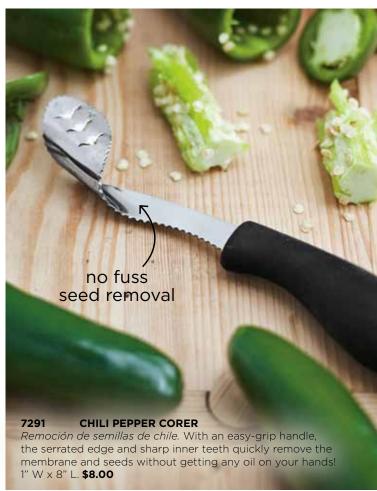

relish!

you would find at your favorite restaurant or deli. Each packet

serves 3. Zero trans fat. Contains: \* \$16.00