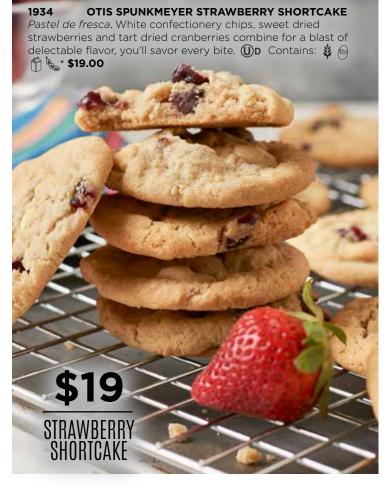

TEXT PAY TO 555888





































### 2011 **OTIS SPUNKMEYER CHOCOLATE REESE'S® PIECES**

Galleta de Reese's® Pieces de chocolate. Chocolate cookie dough loaded with Reese's Pieces® candies for a peanut buttery and chocolate delight! 🕕 D Contains: 👙 🙈 🛱 🗞 🧳 Peanut\* **\$19.00** 

# **OTIS SPUNKMEYER BUTTER SUGAR**

Azucar. Creamy butter blended with just the right balance of sugar makes this classic cookie taste just like it was baked from scratch. (Up Contains: 👙 👰 📅 \* \$19.00

# OTIS SPUNKMEYER CARNIVAL CANDIES

Carnaval. Colorful semi-sweet confection-covered chocolate candies make this cookie fun to look at - and even more fun to eat. (Op Contains: 👙 🙈 📅 🗞\* \$19.00



**Cookies per Box** 

**No Added Preservatives** 

**No Partially Hydrogenated Oils** 

















### 2062 **MUFFIN ASSORTMENT** 9 COUNT

Surtido de muffins. These delicious, individually wrapped Otis Spunkmeyer muffins are sure to hit the spot on-the-go. With three scrumptious flavors to choose from, you'll keep coming back for more. The assortment contains 3 Chocolate Chocolate Chip Muffins, 3 Banana Nut Muffins and 3 Wild Blueberry Muffins. Zero trans fat. Op Contains: 🗯 🙈 Tree nut Walnut\* \$19.00

### 9112 **TURTLE CHEESECAKE**

Pastel de queso rociado con chocolate y caramelo. A decadent chocolate crust holds the velvety, rich caramel cheesecake topped generously with walnuts, chocolate chips, drizzles of caramel. 32 oz. (U)D Contains: 🔞 🙉 🎢 🗞 Tree nut - Walnut\* \$23.00

relish!





















































you would find at your favorite restau