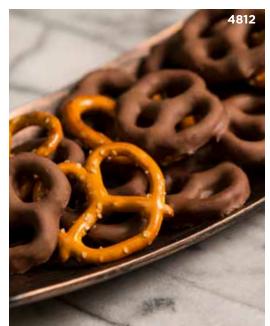

### 4812 **CHOCOLATE COVERED PRETZELS**

Pretzels cubiertos en chocolate. Freshly salted pretzels smothered in creamy milk chocolate. Zero trans fat. 6.5 oz. 🚱 Contains: 👙 🖺 \$8.50