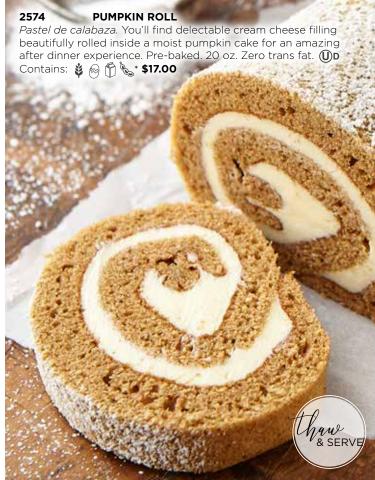

ies per Box** 

**No Added Preservatives** 

**No Partially Hydrogenated Oils** 

















### 2062 **MUFFIN ASSORTMENT** 9 COUNT

Surtido de muffins. These delicious, individually wrapped Otis Spunkmeyer muffins are sure to hit the spot on-the-go. With three scrumptious flavors to choose from, you'll keep coming back for more. The assortment contains 3 Chocolate Chocolate Chip Muffins, 3 Banana Nut Muffins and 3 Wild Blueberry Muffins. Zero trans fat. Op Contains: 🗯 🙈 Tree nut Walnut\* \$19.00

### 9112 **TURTLE CHEESECAKE**

Pastel de queso rociado con chocolate y caramelo. A decadent chocolate crust holds the velvety, rich caramel cheesecake topped generously with walnuts, chocolate chips, drizzles of caramel. 32 oz. (U)D Contains: 🔞 🙉 🎢 🗞 Tree nut - Walnut\* \$23.00

relish!





















































you would find at your favorite restaurant or deli. Each packet

serves 3. Zero trans fat. Contains: \* \$16.00























### 5026 **DELUXE MIXED NUTS**

Mezcla de nueces. Premium mixture of fresh roasted cashews, peanuts, pecans, Brazil nuts, almonds and filberts. Zero trans fat. 7 oz. \*\*\* PAREVE Contains: # \$10.00

### 4795 **GUMMI BEARS**

Gomitas de ositos. Bursting with color and flavor and always great for snacking. Zero trans fat. 10 oz. No allergens. \$8.50

### 4801 **NEON WORMS**

Gomitas de gusanos. The wild fruit flavors of these gummy worms match their wild neon colors. Dusted with sour sugar, these worms will make your mouth pucker. Zero trans fat. 9 oz. No allergens. \$8.50

### 4947 **CHOCOLATE COVERED RAISI