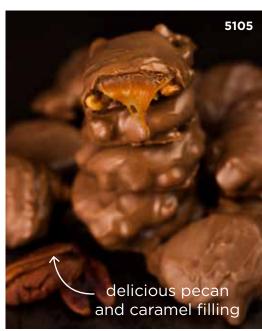

# 5105 PECANBACKS® CARAMEL CLUSTERS

Nueces Pacanas cubiertas con caramelo y chocolate. Crisp pecans and creamy caramel smothered in delicious milk chocolate. 7.5 oz. box.

© Contains: 
© Pecan
\$13.50