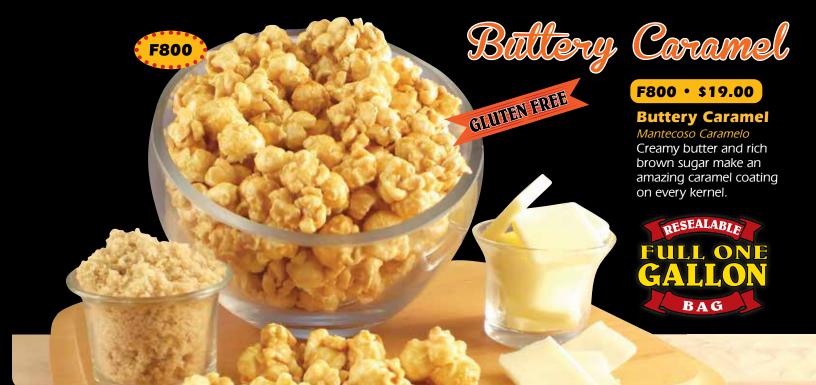

#### F804 • \$19.00

**Chicago Style** *Estilo de Chicago* Savory mixture of Cheesy Cheddar and Buttery Caramel popcorns make a perfect combination.

F820

GLUTEN FREE

F820 • \$19.00

F804

Three Cheese Tres queso Our cheesiest mix of three different cheeses, including two types of cheddar - a cheese-lover's dream!