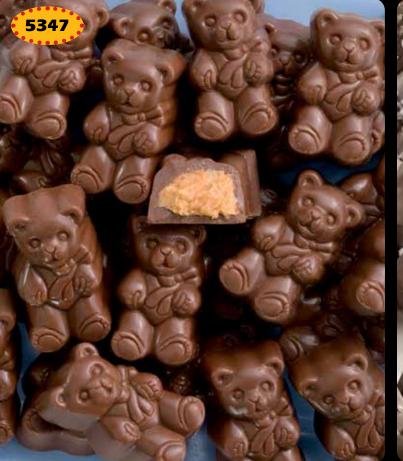

#### 5347 · \$15.00

#### **Peanut Butter Bears**

Osos de chocolate con relleno de crema de cacahuate

Cute milk chocolate bears filled with smooth, silky peanut butter.

5672