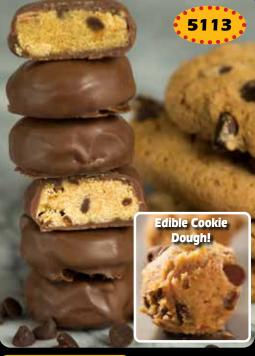

#### 5113 • \$15.00 Cookie Dough Dots Piezas de masa de galleta recubi

*Piezas de masa de galleta recubierta de chocolate* Creamy chocolate chip cookie dough covered in pure milk chocolate. 6 oz. box.

5669 • \$14.00