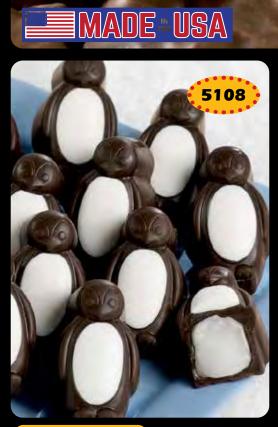

#### **Frosty Mint Penguins**

*Pinguino de Chocolate negro con centro de menta* Sculpted dark chocolate penguins with white bellies of mint. <sup>Op</sup> 6 oz. box.

5010 • \$14.00 Cookies N' Cream Galletas y crema The unforgettable taste of Oreo-style cookies dipped into fresh milk - but our cookie pieces don't lose their chocolate crispiness. 6 oz. box. ©Þ