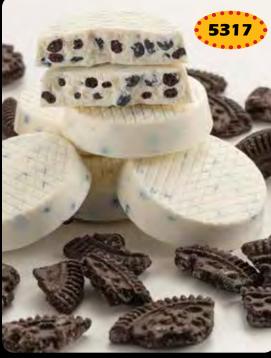

## **KIDS FAVORITE**

**Cookies & Cream** 

F812 • \$18.00

Galletas y crema Chocolate sandwich cookies pieces mingled with popcorn and drenched in creamy white chocolate.

F808 · \$18.00

**F808** 