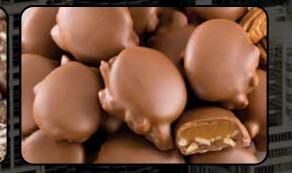

#### **Katydids**®

*Chocolates con nueces Katydids* World-famous soft and rich caramel with generous fancy pecans enrobed in real milk chocolate. 8 oz. Resealable can for extra freshness.