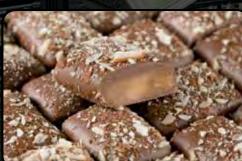

#### English Butter Toffee

Chocolate cremoso con crema de almendras Hand-made in small batches, drenched in milk chocolate, and dusted with almond slivers. @Þ 6 oz. box.