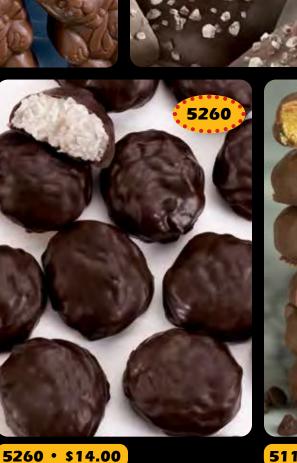

#### **Dark Chocolate Coconut Dreams** *Chocolates rellenos con coco* Sweet tender coconut engulfed in finest dark chocolate. **®** 6 oz. box.

MADENUSA