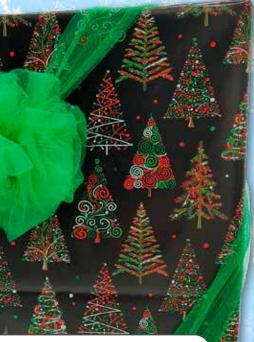

# Fundrafising Exclusivel

8335 - Holiday Elegant & Fun 2-Sided Flat Wrap An elegant tree and snowflake design on one side and a fun hand drawn cartoon design on the other. Twelve 19.25" x 27" sheets. 43.3 square feet total. \$14

THA SHOW



Value flat wrap pack features six inspiring designs. Twelve 20" x 30" sheets. Two sheets per design. 50 square feet total. Designs may vary. **\$14** 

# 8336 - Holiday Trees 2

Fundraising Exclusivel

Holiday trees in different styles. on one side and black-and-white Twelve 19.25" x 27" sheets. 43.3

> Fundreising Exclusivel





### -Sided Flat Wrap

Colorfully patterned versions versions on the other side. square feet total. **\$14** 



2-Sided Flat Wrap hats on one side and festive lanterns on the other. square feet total. \$14





B

Su

Sw

8337 - Holiday & Everyday Cats 2-Sided Flat Wrap Cute holiday cartoon cats on one side and adorable black and white cartoon cats for every occasion on the other. Twelve 19.25" x 27" sheets. 43.3 square feet total. \$14

18

#### 8327 - Special Occasion Variety Flat Wrap Value flat wrap pack features five designs. Twelve 20" x 30" sheets. 50 square feet total. Designs may vary. **\$14**

#### 8232 - Christmas Bags Set of 4 Classic Kraft paper bags adorned with shimmery

CHRISTMAS

HAPP' NEWYEAR

red foil. Bags have Christmas greetings and red ribbon handles. **\$12** 

#