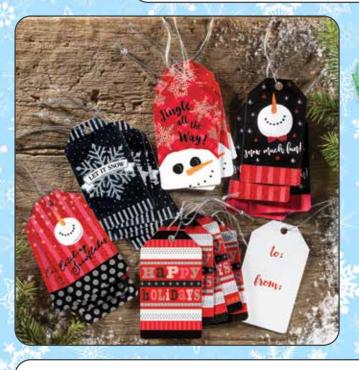

# 8329 - Holiday Variety Flat Wrap

CHRISTMAS

MERR

Value flat wrap pack features five designs. Twelve 20" x 30" sheets. 50 square feet total. Designs may vary. **\$14** 

**8328** - Catching Snowman Gift Tags with Glitter Set of 40 Five adorable tie-on tag designs with "to" and "from" on the back. Forty 2" × 3.5" card stock tags with festive ribbon. \$10