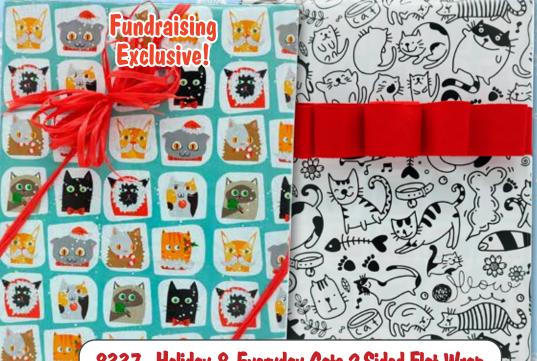

Su

Sw

8337 - Holiday & Everyday Cats 2-Sided Flat Wrap Cute holiday cartoon cats on one side and adorable black and white cartoon cats for every occasion on the other. Twelve 19.25" x 27" sheets. 43.3 square feet total. \$14