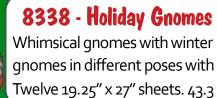

# 8336 - Holiday Trees 2

Fundraising Exclusivel

Holiday trees in different styles. on one side and black-and-white Twelve 19.25" x 27" sheets. 43.3

> Fundreising Exclusivel

### -Sided Flat Wrap

Colorfully patterned versions versions on the other side. square feet total. **\$14** 

2-Sided Flat Wrap hats on one side and festive lanterns on the other. square feet total. \$14

B